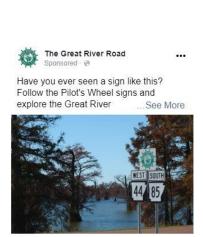

#### **Top Posts**

- 10/8/19 "Have you ever seen a sign like this? Follow the Pilot's Wheel signs and explore the Great River Road as it traces the course of the Mississippi River for 3,000 beautiful miles through 10 states" w/photo of AR GRR sign and link to experiencemississippiriver.com
  - Drove traffic to experiencemississippiriver.com
  - o 15,328 people reached, 462 reactions, 723 post clicks
  - o 8,735 people reached organically; 6,865 reached via paid advertising
- 10/16/19 "Read what Mississippi River Explorer Dean Klinkenberg has to say about traveling the Great River Road" w/link to blog on experiencemississippiriver.com
  - Drove traffic to experiencemississippiriver.com
  - o 10,323 people reached, 789 reactions, 228 post clicks
  - 3,840 people reached organically; 6,952 reached via paid advertising

#### Post engagement - Pilot's Wheel

Ran 10/7-11/8, encouraged engagement with posts about GRR Pilot's wheel signs

- 55,868 impressions
- 1,238 clicks
- 2.22% click-through rate
- Received 591 engagements