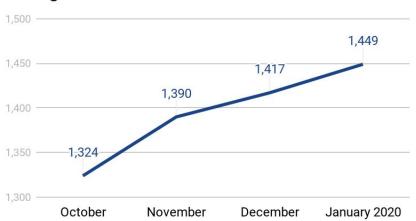

## Instagram Followers

| Instagram followers | New Instagram followers | Instagram updates |
|---------------------|-------------------------|-------------------|
| 1,449               | 125                     | 24                |