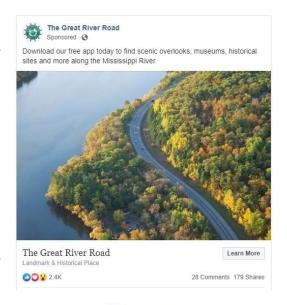

#### **Top Posts**

- 10/8/19 "Have you ever seen a sign like this? Follow the Pilot's Wheel signs and explore the Great River Road as it traces the course of the Mississippi River for 3,000 beautiful miles through 10 states" w/photo of AR GRR sign and link to experiencemississippiriver.com
  - Drove traffic to experiencemississippiriver.com
  - o 15,328 people reached, 462 reactions, 723 post clicks
  - o 8,735 people reached organically; 6,865 reached via paid advertising
- 10/16/19 "Read what Mississippi River Explorer Dean Klinkenberg has to say about traveling the Great River Road" w/link to blog on experiencemississippiriver.com
  - Drove traffic to experiencemississippiriver.com
  - o 10,323 people reached, 789 reactions, 228 post clicks
  - 3,840 people reached organically; 6,952 reached via paid advertising