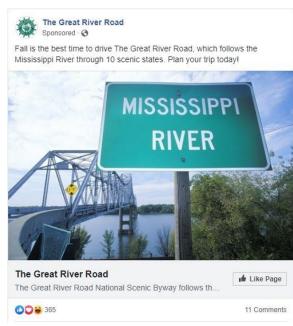

#### **Top Posts**

- 10/8/19 "Have you ever seen a sign like this? Follow the Pilot's Wheel signs and explore the Great River Road as it traces the course of the Mississippi River for 3,000 beautiful miles through 10 states" w/photo of AR GRR sign and link to experiencemississippiriver.com
  - Drove traffic to experiencemississippiriver.com
  - o 15,328 people reached, 462 reactions, 723 post clicks
  - o 8,735 people reached organically; 6,865 reached via paid advertising
- 10/16/19 "Read what Mississippi River Explorer Dean Klinkenberg has to say about traveling the Great River Road" w/link to blog on experiencemississippiriver.com
  - Drove traffic to experiencemississippiriver.com
  - o 10,323 people reached, 789 reactions, 228 post clicks
  - 3,840 people reached organically; 6,952 reached via paid advertising