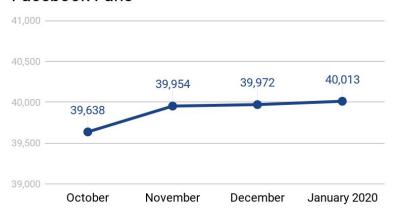

#### Facebook Fans

| Facebook fans | New Facebook fans | Facebook updates |
|---------------|-------------------|------------------|
| 40,013        | 375               | 53               |