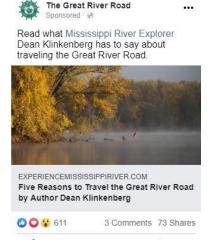

#### **Top Posts**

- 10/8/19 "Have you ever seen a sign like this? Follow the Pilot's Wheel signs and explore the Great River Road as it traces the course of the Mississippi River for 3,000 beautiful miles through 10 states" w/photo of AR GRR sign and link to experiencemississippiriver.com
  - Drove traffic to experiencemississippiriver.com
  - o 15,328 people reached, 462 reactions, 723 post clicks
  - o 8,735 people reached organically; 6,865 reached via paid advertising
- 10/16/19 "Read what Mississippi River Explorer Dean Klinkenberg has to say about traveling the Great River Road" w/link to blog on experiencemississippiriver.com
  - Drove traffic to experiencemississippiriver.com
  - o 10,323 people reached, 789 reactions, 228 post clicks
  - 3,840 people reached organically; 6,952 reached via paid advertising