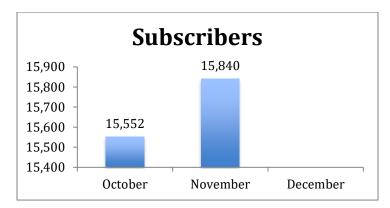

### Subscribers – Tourism

<sup>\*</sup>December data not currently available

Average open rate: 32% (industry average: 18%)

• Average click rate: 11% (industry average: 3%)