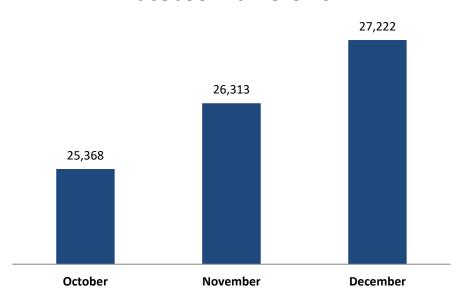

### **October**

| Facebook fa         | ans                     | New F | acebook fans   | Facebook updates |                |                  |  |  |
|---------------------|-------------------------|-------|----------------|------------------|----------------|------------------|--|--|
| 25,368              |                         | 1,034 |                |                  | 5              |                  |  |  |
| Pinterest followers | New Pinterest followers |       | Pinterest pins | Pi               | nterest repins | Pinterest boards |  |  |
| 559                 | 1                       |       | 923            |                  | 48             | 15               |  |  |

### **November**

| Facebook fans       |                         | New F | acebook fans   | Facebook updates |                |                  |  |
|---------------------|-------------------------|-------|----------------|------------------|----------------|------------------|--|
| 26,313              |                         | 945   |                |                  | 6              |                  |  |
| Pinterest followers | New Pinterest followers |       | Pinterest pins | Pi               | nterest repins | Pinterest boards |  |
| 564                 | 5                       |       | 942            |                  | 46             | 15               |  |

### December

| Facebook fa         | ans        | New F         | acebook fans       | Facebook updates |                |                  |  |  |
|---------------------|------------|---------------|--------------------|------------------|----------------|------------------|--|--|
| 27,222              |            | 909           |                    |                  | 17             |                  |  |  |
| Pinterest followers | New Pinter | est followers | ers Pinterest pins |                  | nterest repins | Pinterest boards |  |  |
| 564                 | 0          |               | 955                |                  | 57             | 15               |  |  |