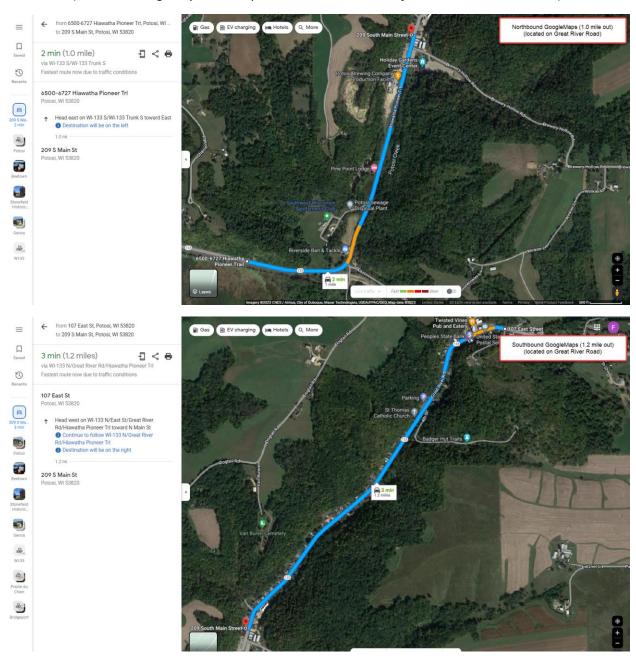

## **GoogleMaps directions/view**

(Show main highways, should provide directions to and from the Great River Road)