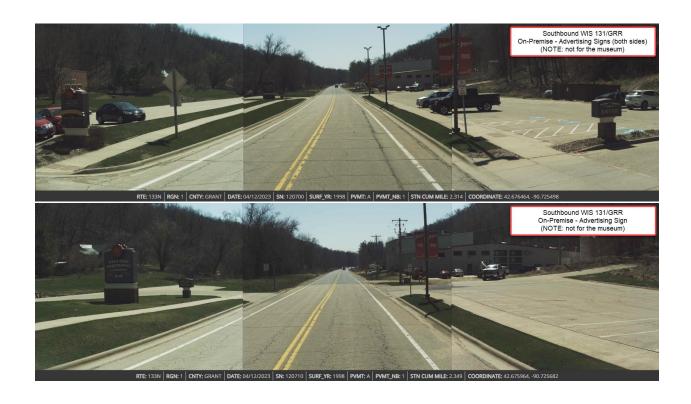

## <u>Signing – Picture inventory</u>

(Include all signs leading to/from the Great River Road to the IC (ahead, at/turn, etc.)