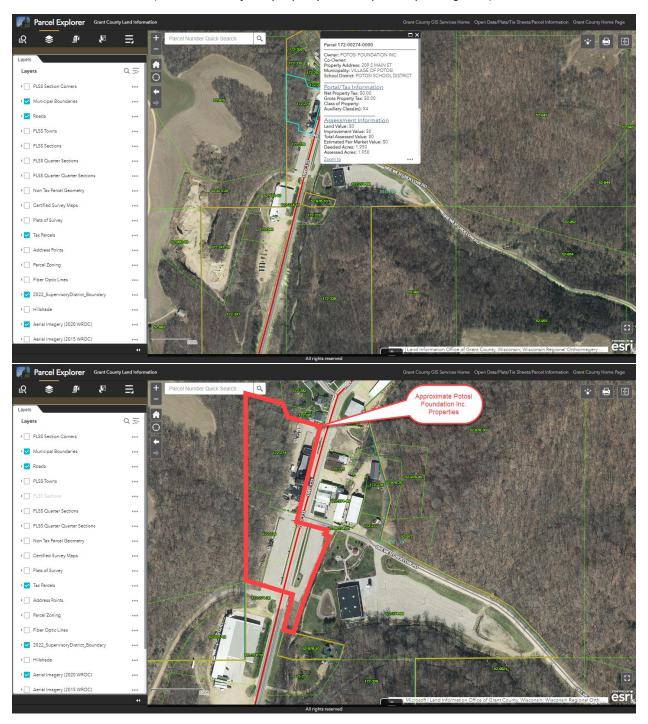

Documentation requested for each Interpretive Center:

- Location/Mapping
  - o Tax parcel maps show extent of the property, access points, parking, etc. (pg. 2)
  - GoogleMaps directions/view show main highways, should provide directions to and from the Great River Road (pg. 3)
- Signing
  - o GIS map provide details like latitude/longitude, location, age, condition, etc. (pg. 4)
  - Picture inventory include all signs leading to/from the Great River Road to the IC (ahead, at/turn, etc.) (pgs. 5-6)

## Tax parcel maps

(Show extent of the property, access points, parking, etc.)



## **GoogleMaps directions/view**

(Show main highways, should provide directions to and from the Great River Road)



## <u> Signing – GIS map</u>

(Provide details like latitude/longitude, location, age, condition, etc.)

NO EXISTING STATE ISSUED SIGNS FOR POTOSI BREWING COMPANY – THEREFORE NO GIS MAP

## <u>Signing – Picture inventory</u>

(Include all signs leading to/from the Great River Road to the IC (ahead, at/turn, etc.)