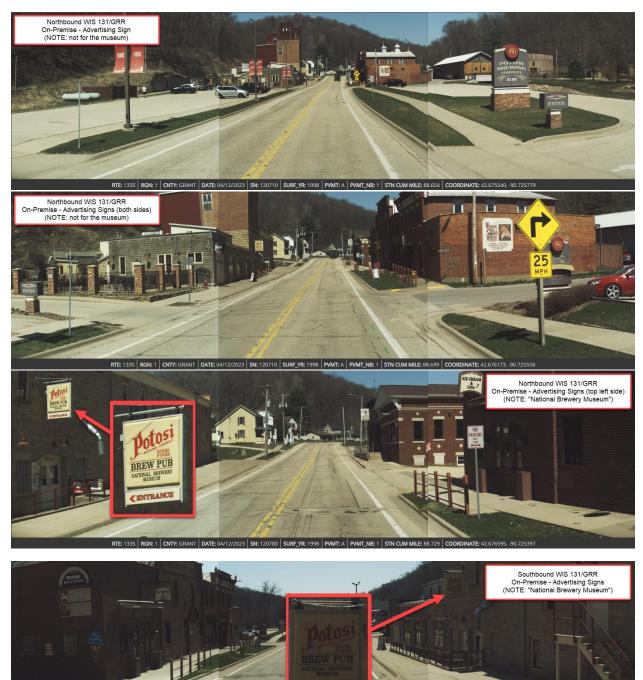

## <u>Signing – Picture inventory</u>

(Include all signs leading to/from the Great River Road to the IC (ahead, at/turn, etc.)